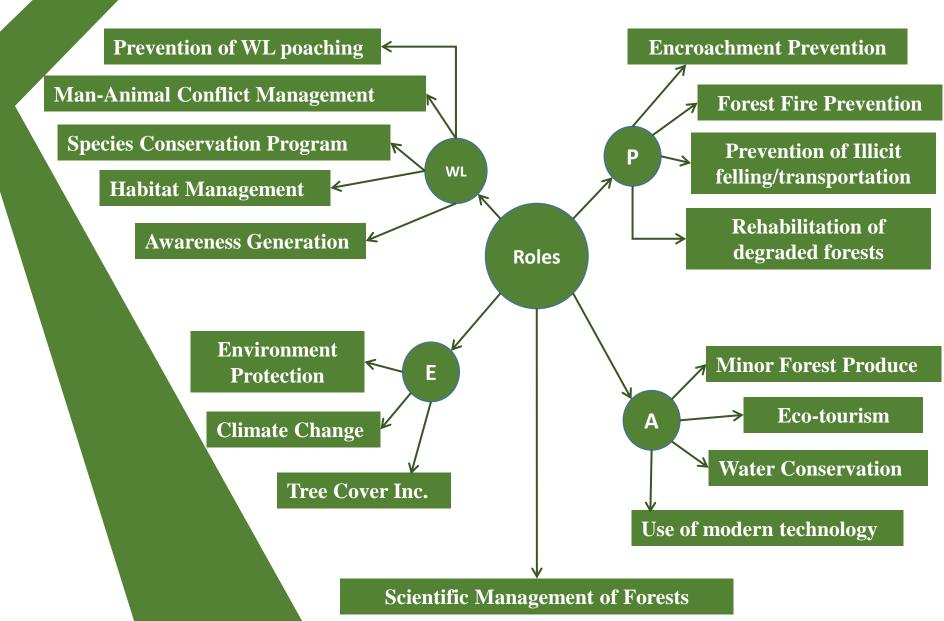

## Management

- Health
- When to cut, how much ? Where?
- Carbon stock estimation

**Scientific Management of Forests** 

## Protection

## Wildlife

## Wildlife

**Prevention of WL poaching** 

**Man-Animal Conflict Management** 

**Species Conservation Program** 

Habitat Management

## Wildlife

**Prevention of WL poaching** 

**Man-Animal Conflict Management** 

**Species Conservation Program** 

Habitat Management

Awareness Generation

WL

Latitude: 23.852509 Longitude: 82.932534 Elevation: 431.77m

## **Environment Protection**