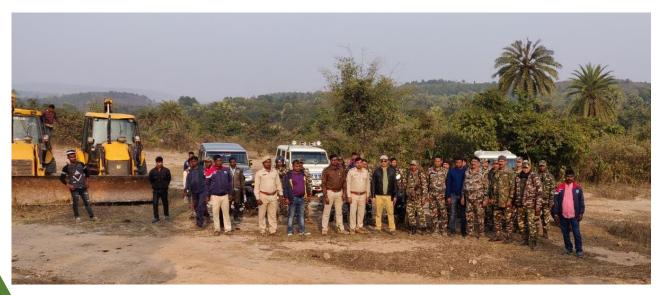

er 33.12 crore with participation of over 92.32

Representative image

lakh people at 2.78 lakh sites. The 'Greening Maharashtra' drive was officially launched in 2016 with 2 crore saplings but target was exceeded by planting 2.82

## Major Acts implemented by IFS



- 1. Indian Forest Act, 1927 (with state amendments)
- 2. Wildlife Protection Act 1972
- 3. Forest Conservation Act, 1980
- 4. Forest Rights Act, 2006
- 5. Bio-Diversity Act, 2002
- 6. Environment Protection Act, 1986\*
- 7. Global Commitments

## Co-ordination with Police Forces



Video Link

## **Co-ordination with Police Forces**



- 1. Law and order maintenance during man animal conflict
- 2. Jail facilities
- 3. Check Posts
- 4. Joint Patrolling
- 5. Encroachment Removal
- 6. Control on illegal mining from forest area



## Rank Equivalence



| SI. No. | Indian Administrative Service                                                                                        | Indian Police Service                                                                                                                                                                                                            | Indian Forest Service                                                                                      |
|---------|----------------------------------------------------------------------------------------------------------------------|----------------------------------------------------------------------------------------------------------------------------------------------------------------------------------