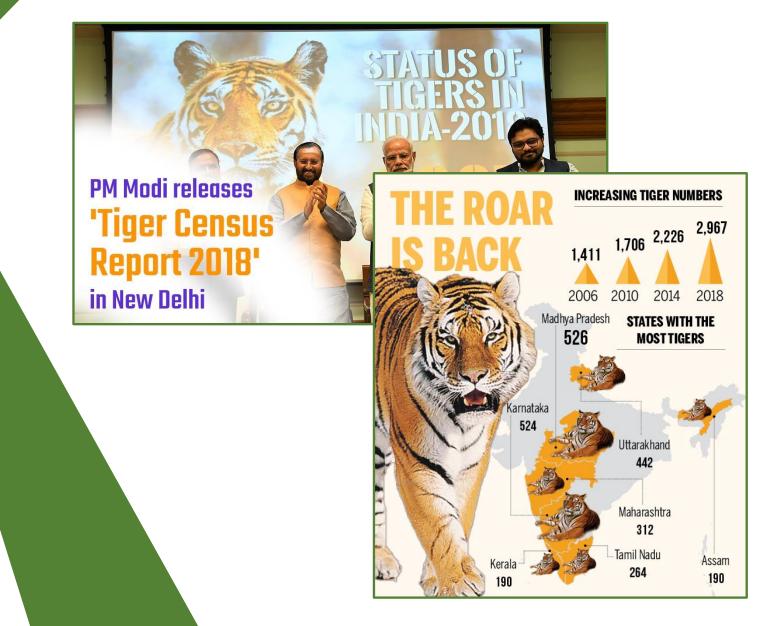

#### THIS STORY IS FROM SEPTEMBER 26, 2019

Vijay Pinjarkar | TNN | Updated: Sep 26, 2019, 11:47 IST

NAGPUR: On September 24 evening, the state was short of 22 lakh saplings to achieve the set target of 33 crore plantations. At 2pm on September 25, the target was achieved. With this, Maharashtra has planted over 56 crore seedlings since 2016.