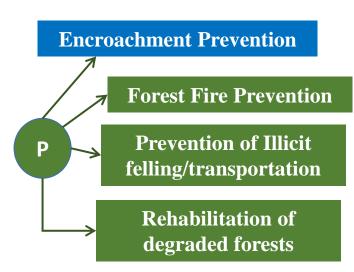

## Indian Forest Service भारतीय वन सेवा

















www.greenhumour.com







## About IFS



- Nature of Work
- Acts being implemented by IFS
- Co-ordination with Police Service
- Rank Equivalence

## Nature of Work





## Management





- Health
- When to cut, how much ? Where?
- Carbon stock estimation

**Scientific Management of Forests** 











## Protection









## Protection









## Wildlife











## Wildlife

**Prevention of WL poaching** 

**Man-Animal Conflict Management** 

**Species Conservation Program** 

Habitat Management

#### Awareness Generation



WL





## Wildlife

**Prevention of WL poaching** 

**Man-Animal Conflict Management** 

**Species Conservation Program** 

Habitat Management

Awareness Generation



WL







Latitude: 23.852509 Longitude: 82.932534 Elevation: 431.77m









## **Environment Protection**



### DownToEarth

India's forestry target is also very ambitious. It intends to create an additional carbon sink of 2.5 to 3 billion tonnes of CO<sub>2</sub>through additional forests by 2030. In comparison, China will increase the forest stock volume by around 4.5 billion cubic m