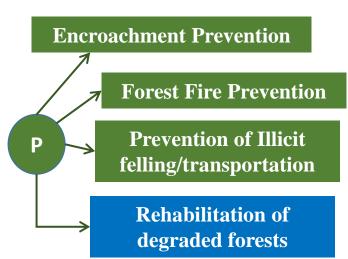

## Indian Forest Service भारतीय वन सेवा

















www.greenhumour.com







## About IFS



- Nature of Work
- Acts being implemented by IFS
- Co-ordination with Police Service
- Rank Equivalence

## Nature of Work





## Management





- Health
- When to cut, how much ? Where?
- Carbon stock estimation

**Scientific Management of Forests** 











## Protection









## Protection









## Wildlife











## Wildlife

**Prevention of WL poaching** 

**Man-Animal Conflict Management** 

**Species Conservation Program** 

Habitat Management

#### Awareness Generation



WL





## Wildlife

**Prevention of WL poaching** 

**Man-Animal Conflict Management** 

**Species Conservation Program** 

Habitat Management

Awareness Generation



WL







Latitude: 23.852509 Longitude: 82.932534 Elevation: 431.77m









## **Environment Protection**



### DownToEarth

India's forestry target is also very ambitious. It intends to create an additional carbon sink of 2.5 to 3 billion tonnes of CO<sub>2</sub>through additional forests by 2030. In comparison, China will increase the forest stock volume by around 4.5 billion cubic meters by 2030. This translates into an additio