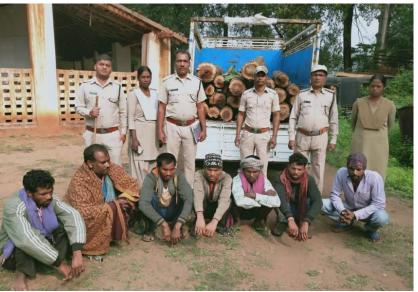

## **Co-ordination with Police Forces**

- 1. Law and order maintenance during man animal conflict
- 2. Jail facilities
- 3. Check Posts
- 4. Joint Patrolling
- 5. Encroachment Removal
- 6. Control on illegal mining from forest area