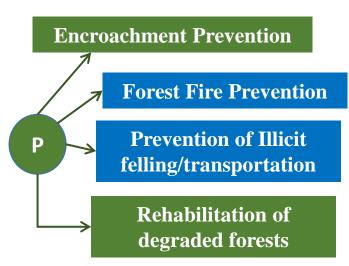

## Indian Forest Service भारतीय वन सेवा

















www.greenhumour.com







## About IFS



- Nature of Work
- Acts being implemented by IFS
- Co-ordination with Police Service
- Rank Equivalence

## Nature of Work





## Management





- Health
- When to cut, how much ? Where?
- Carbon stock estimation

**Scientific Management of Forests** 











## Protection









## Protection









## Wildlife











## Wildlife

**Prevention of WL poaching** 

**Man-Animal Conflict Management** 

**Species Conservation Program** 

Habitat Management

#### Awareness Generation



WL





## Wildlife

**Prevention of WL poaching** 

**Man-Animal Conflict Management** 

**Species Conservation Program** 

Habitat Management

Awareness Generation



WL







Latitude: 23.852509 Longitude: 82.932534 Elevation: 431.77m









## **Environment Protection**



### DownToEarth

India's forestry target is also very ambitious. It intends to create an additional carbon sink of 2.5 to 3 billion tonnes of CO<sub>2</sub>through additional forests by 2030. In comparison, China will increase the forest stock volume by around 4.5 billion cubic meters by 2030. This tra