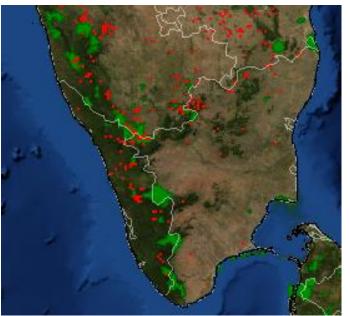

## Indian Forest Service भारतीय वन सेवा

















www.greenhumour.com







## About IFS



- Nature of Work
- Acts being implemented by IFS
- Co-ordination with Police Service
- Rank Equivalence

## Nature of Work





## Management





- Health
- When to cut, how much ? Where?
- Carbon stock estimation

**Scientific Management of Forests** 











## Protection









## Protection









## Wildlife











## Wildlife

**Prevention of WL poaching** 

**Man-Animal Conflict Management** 

**Species Conservation Program** 

Habitat Management

#### Awareness Generation



WL





## Wildlife

**Prevention of WL poaching** 

**Man-Animal Conflict Management** 

**Species Conservation Program** 

Habitat Management

Awareness Generation



WL







Latitude: 23.852509 Longitude: 82.932534 Elevation: 431.77m









## **Environment Protection**



### DownToEarth

India's forestry target is also very ambitious. It intends to create an additional carbon sink of 2.5 to 3 billion tonnes of CO<sub>2</sub>through additional forests by 2030. In comparison, China will increase the forest stock volume by around 4.5 billion cubic meters by 2030. This